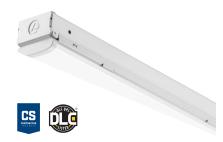

# The Easiest Strip to Order, Stock, and Install

CSS is the Lithonia Lighting $^{\circ}$  go-to Contractor Select $^{\mathsf{TM}}$  Strip. It is built on the existing CDS framework with a beautiful diffuse single lens.

# **Installation Options**

The CSS can be surface mounted, suspended or row mounted.

Additionally, can be opened without any tools. The quick disconnects between the driver and the LEDs allow you to remove the LED tray so it doesn't interfere with installation.

## **Quick Facts:**

- 4' and 8' lengths offering from 3.000-10.000 lumens
- Available Switchable White and Adjustable Light Output technology
- L70 at 80,000 hours
- Diffuse acrylic lens
- Standard 0-10V dimming
- ANSI Standard of 2.5kV surge protection
- Optional integrated battery backup
- Optional quick connect wiring harness
- Optional motion sensor