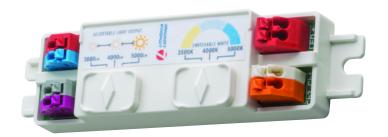

#### Stock 9 SKUs in 1

With the ability to switch lumens and adjust color temperature in one fixture, CSS can be adapted to the needs of each project – 9 different variations within the same SKU!

# Switch it up!

Choose the CSS Switchable option for the ability to switch both lumens and color temperature in one fixture.

#### **Switch and Features**

Adjustable Lumens: (4') 3,000L to 5,000L

(8') 6,000L to 10,000L

Switchable White: 3500K to 5000K