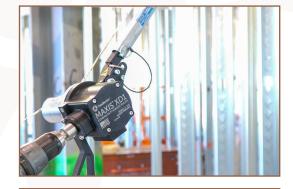

#### SAFER, FASTER AND MORE EFFICIENT WAY TO PULL LOW VOLTAGE, BRANCH HOME RUNS, LIGHTING CABLES, AND SMALL CIRCUIT SIZED WIRES

The Maxis<sup>®</sup> XD1 Extreme Duty Circuit Puller is the latest in the line of high speed lightweight cable pullers from Southwire's Cable Pulling Equipment. Southwire's heritage of innovation continues from the original Pull-It 1000<sup>™</sup> Circuit Puller to the latest Maxis<sup>®</sup> XD1 Circuit Puller offering both strength under load and speed to get the job done on time. This patent pending design can reduce installer fatigue by eliminating the need to pull wire or rope by hand.

#### ACCEPTS MOST COMMERCIAL 18V DRILLS

LIGHTWEIGHT AND PORTABLE

ONE PERSON SETUP AND OPERATION

ANODIZED FOR CORROSION RESISTANCE