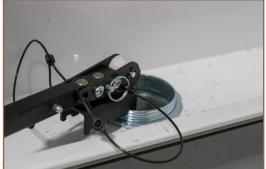

### **FEATURES & BENEFITS**

- Lightweight and portable
- One person setup and operation
- Accepts most commercial 18V cordless drills
- Removable capstan to facilitate polyline removal
- Expandable length up to 34.5 inches
- Polyline pin on capstan to prevent slippage during the pull
- Anodized for corrosion resistance
- Field replaceable chuck adapter
- 600 lbs of constant pulling force with 1000 lbs peak pulling force
- Expandable with 1" rigid conduit
- Threaded receiver for 3/4" monopole support