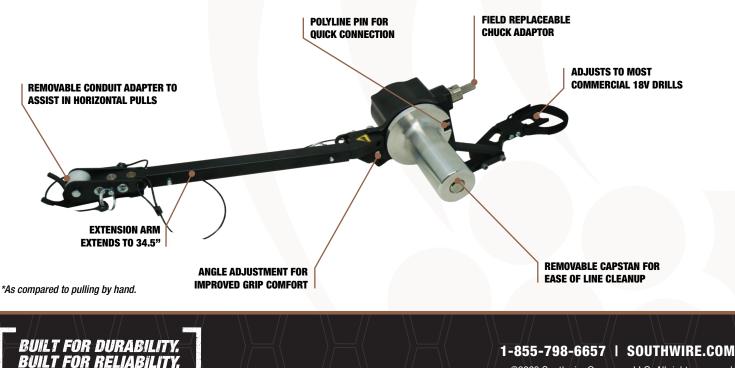

### **FEATURES & BENEFITS**

- Lightweight and portable
- One person setup and operation
- Accepts most commercial 18V cordless drills
- Removable capstan to facilitate polyline removal
- Expandable length up to 34.5 inches
- Polyline pin on capstan to prevent slippage during the pull
- Anodized for corrosion resistance
- Field replaceable chuck adapter
- 600 lbs of constant pulling force with 1000 lbs peak pulling force
- Expandable with 1" rigid conduit
- Threaded receiver for 3/4" monopole support

\*As compared to pulling by hand.